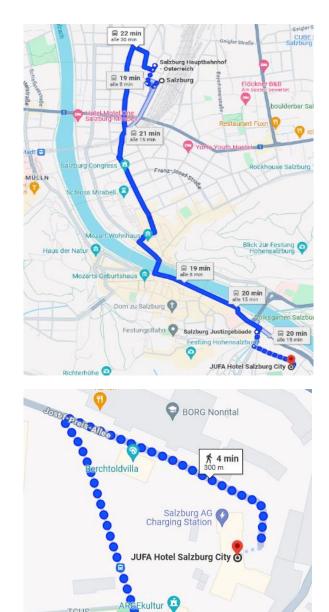

### How to reach the venue

The **JUFA Hotel** is located in the neighborhood of Nonntal in the center of Salzburg and it is easily reachable starting from Salzburg main train station:

- ✓ On foot: 2,8 km from Salzburg main station, approx. 40 minutes
- ✓ By bus: O-Bus 6 (direction "Salzburg Ludwig-Schmederer-Platz"), O-Bus 3 (direction "Salzburg-Süd S-Bahn"), O-Bus 5 and 25 (direction "Grödig Untersbergbahn"), take 12 minutes from Salzburg main station to the stop "Salzburg Justizgebäude". From the bus stop you will reach the JUFA Hotel in 6min by foot (450m). Busses runs approx. every 8 to 15min. Tickets at the bus stop (machine) for the O-bus.

## How to reach Salzburg main train station

- From Salzburg airport: the bus No. 2 (direction "Obergnigl") runs daily every 15/20 minutes between Salzburg main station (Hauptbahnhof). Tickets at the bus stop (machine) or directly from the bus driver.
- From Vienna airport: In just 3 hours, twice an hour and without having to change, you can reach Salzburg main station by train from Vienna International Airport directly (ÖBB Railjet). Timetable is available <u>here</u>.
- From Munich airport: There are excellent rail connections from Munich Airport via Munich's Ostbahnhof that take you to Salzburg in around 2,5 hours. Rail connections available <u>here</u> or <u>here</u>.

### How to get around in Salzburg

- Public transport: The JUFA is approximately 5 min away from the historic center. Plan of public transport available <u>here</u>.
- ✓ Taxi: Taxis are available under the number +43 662 8111.